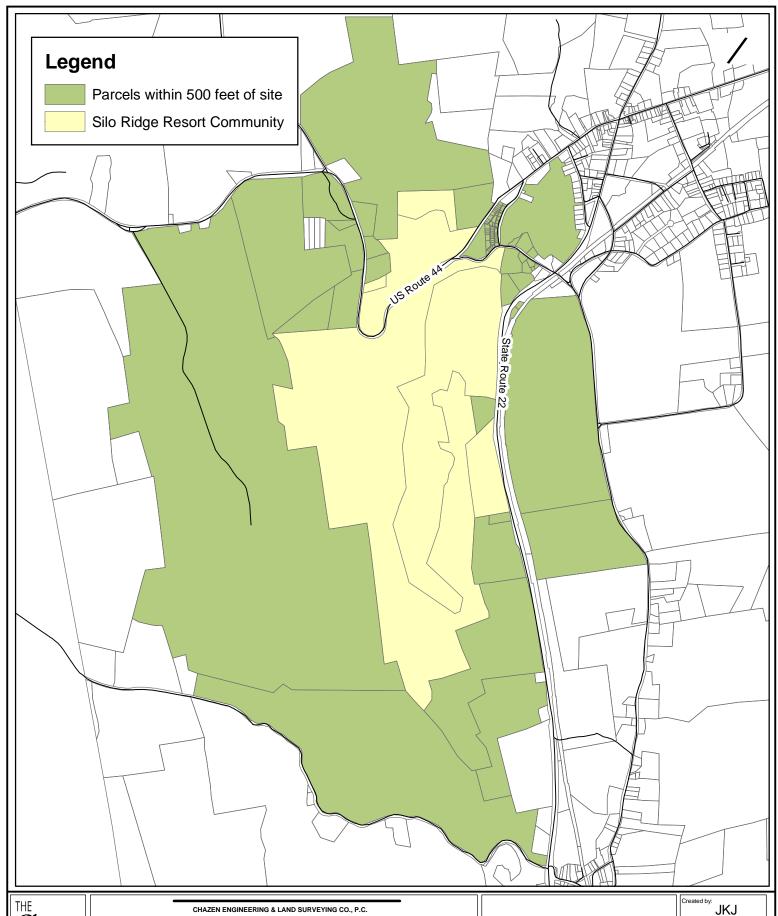

## Silo Ridge Resort Community

Agricultural Data Statement Map Parcels Within 500 Feet of Site

Town of Amenia, Dutchess County, New York

Date: 05/09/07

Scale: 1" = 2,000'

Project #: 10454.00

Dutchess County Office: 21 Fox Street Poughkeepsie, NY 12601 Phone: (845) 454-3980

Orange County Office: 356 Meadow Avenue Newburgh, NY 12550 Phone: (845) 567-1133

Capital District Office: 547 River Street Troy, NY 12180 Phone: (518) 273-0055

North Country Office: 110 Glen Street Glens Falls, NY 12801 Phone: (518) 812-0513