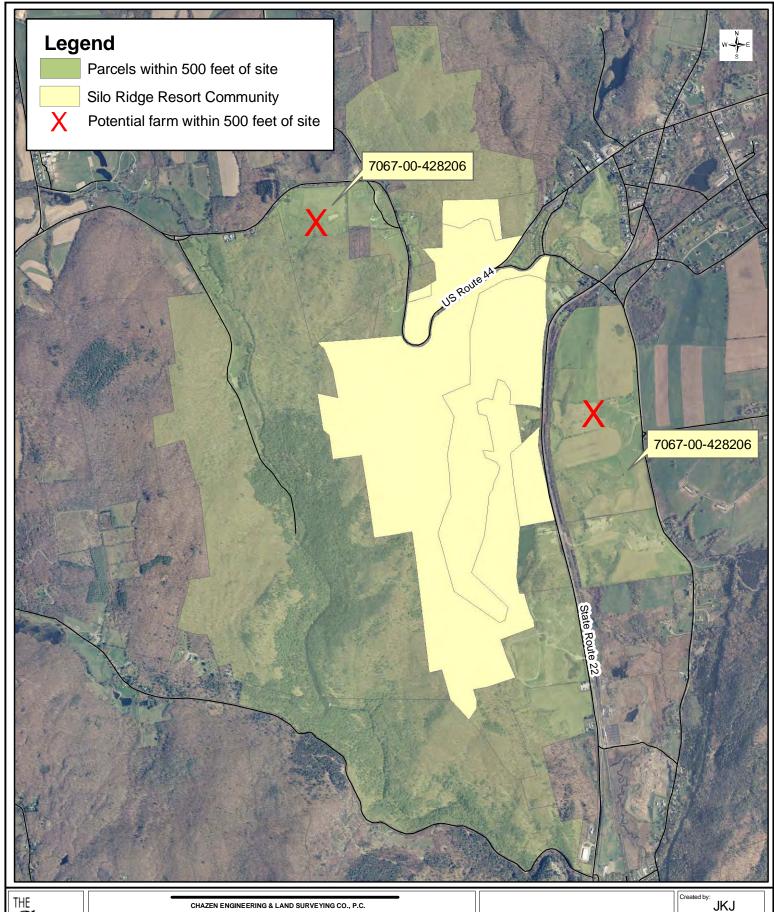

Owner Name: Culver, Walter

Owner Address: 654 Old Route 22, Amenia, New York 12501

b. Tax Parcel No. 7067-00-428206

Owner Name: Rosendale, Donald

Owner Address: 4848 Route 44, Amenia, New York 12501

5. Three maps are attached that illustrate the project site, parcels located within 500 feet of the project site, properties located within the Agricultural District, and aerial photography. Potential farm operations within 500 feet of the project site were identified using the attached maps and land use data available from Dutchess County Real Property Services. Although the two parcels identified above are not listed as being agriculturally used by Dutchess County, aerial photography demonstrates that these parcels may in fact be used for agricultural purposes. With the exception of these two parcels, no working farm operations have been identified within 500 feet of the subject site.

CHAZEN ENGINEERING & LAND SURVEYING CO., P.C.

Dutchess County Office: 21 Fox Street Poughkeepsie, NY 12601 Phone: (845) 454-3980

Orange County Office: 356 Meadow Avenue Newburgh, NY 12550 Phone: (845) 567-1133

Silo Ridge Resort Community Agricultural Data Statement Map Parcels Within 500 Feet of Site

05/09/07 1" = 2,000'

Town of Amenia, Dutchess County, New York

Project #: 10454.00