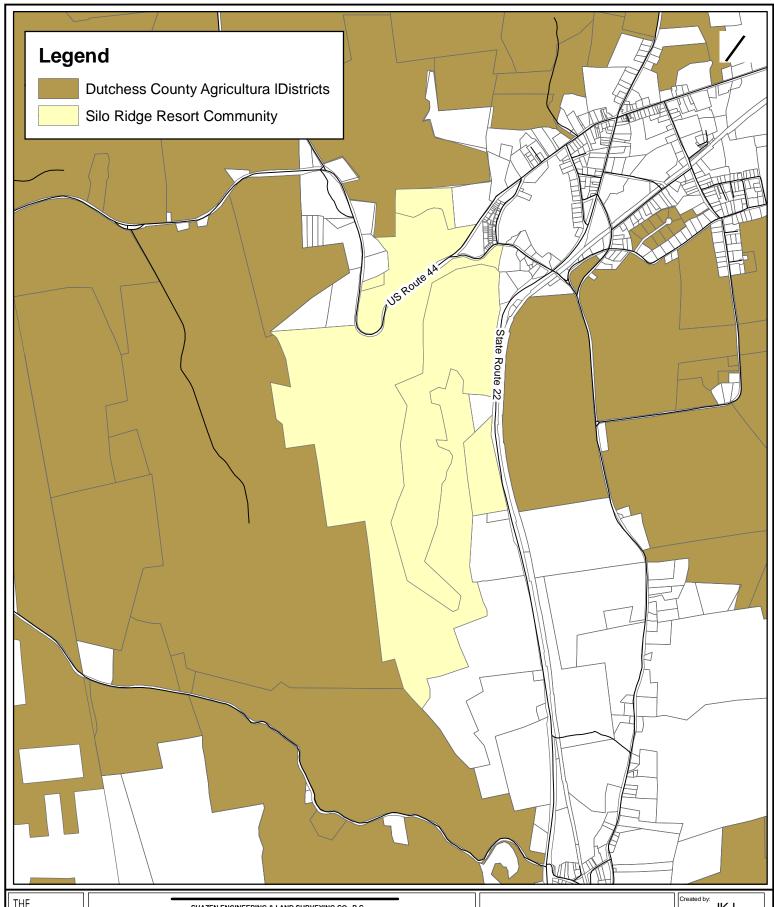

## Silo Ridge Resort Community

Agricultural Data Statement Map Parcels within the Agricultural District

Town of Amenia, Dutchess County, New York

JKJ 05/09/07

1" = 2,<u>000'</u> 10454.00

Dutchess County Office: 21 Fox Street Poughkeepsie, NY 12601 Phone: (845) 454-3980 Orange County Office: 356 Meadow Avenue Newburgh, NY 12550 Phone: (845) 567-1133 Capital District Office: 547 River Street Troy, NY 12180 Phone: (518) 273-0055 North Country Office: 110 Glen Street Glens Falls, NY 12801 Phone: (518) 812-0513

This map is a product of The Chazen Companies. It should be used for reference purposes only. Reasonable efforts have been made to ensure the accuracy of this map. The Chazen Companies expressly disclaims any responsibilities or liabilities from the use of this map for any purpose other than its intended use.